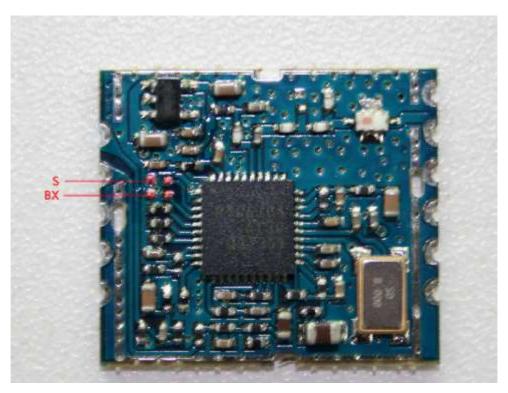

Note:

Band B: 5733.5752.5771.5790.5809.5828.5847.5866MHz

If you want use the Band B, please do as follows:

- 1. BX pin---paste on the 1K resistor
- 2. S pin---- please keeping blank

Band A: 5865.5845.5825.5805.5785.5765.5745.5725 MHz If you want use the Band A, please do as let the BX and S pin paste on the 1k resistor both.

| Channel selection↔ |                     | Channel pin ( 3:1 ) 🕫 |        |        |        |                |        |                |        |
|--------------------|---------------------|-----------------------|--------|--------|--------|----------------|--------|----------------|--------|
| S₽                 | BX₽                 | 000₽                  | 001₽   | 010₽   | 011₽   | 100₽           | 101₽   | 110₽           | 111₽   |
| O(1K<br>resistor ) | 0(1K<br>resistor)₽  | 5865M₽                | 5845M₽ | 5825M₽ | 5805M≠ | 5785M₽         | 5765M₽ | 5745M₽         | 5725M₽ |
| 1(NC)              | 01K<br>resistor ) ← | 5733M <i>₽</i>        | 5752M₽ | 5771M₽ | 5790M₽ | 5809M <i>₽</i> | 5828M₽ | 5847M <i>₽</i> | 5866M₽ |
| 1(NC)₽             | 1(NC)₽              | 5705M₽                | 5685M₽ | 5665M₽ | 5645M₽ | 5885M₽         | 5905M₽ | 5925M₽         | 5945M₽ |