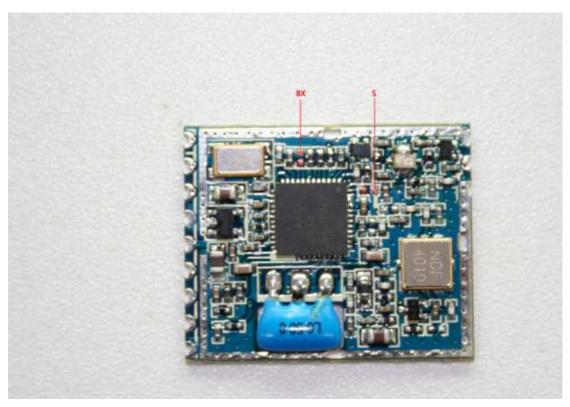

Note:

Band B: 5733.5752.5771.5790.5809.5828.5847.5866MHz

If you want use the Band B, please do as follows:

- 1. BX pin---paste on the 1K resistor
- 2. S pin---- please keeping blank

Band A: 5865.5845.5825.5805.5785.5765.5745.5725 MHz If you want use the Band A, please do as let the BX and S pin paste on the 1k resistor both.

| Channel selection↔ |                     | Channel pin ( 3:1 ) 🕫 |        |        |        |                |        |                |        |
|--------------------|---------------------|-----------------------|--------|--------|--------|----------------|--------|----------------|--------|
| S₽                 | BX₽                 | 000₽                  | 001₽   | 010₽   | 011₽   | 100₽           | 101₽   | 110₽           | 111₽   |
| O(1K<br>resistor ) | 0(1K<br>resistor)₽  | 5865M₽                | 5845M₽ | 5825M₽ | 5805M≠ | 5785M₽         | 5765M₽ | 5745M₽         | 5725M₽ |
| 1(NC)              | 01K<br>resistor ) ← | 5733M <i>₽</i>        | 5752M₽ | 5771M₽ | 5790M₽ | 5809M <i>₽</i> | 5828M₽ | 5847M <i>₽</i> | 5866M₽ |
| 1(NC)₽             | 1(NC)₽              | 5705M₽                | 5685M₽ | 5665M₽ | 5645M₽ | 5885M₽         | 5905M₽ | 5925M₽         | 5945M₽ |