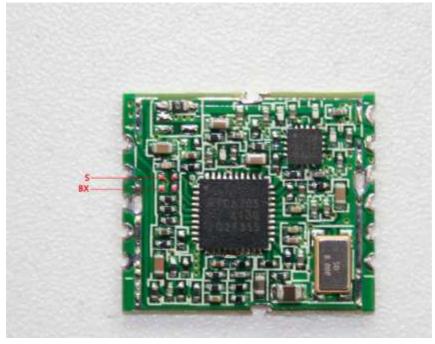

Note:

Band B: 5733.5752.5771.5790.5809.5828.5847.5866MHz

If you want use the Band B, please do as follows:

- 1. BX pin---paste on the 1K resistor
- 2. S pin---- please keeping blank

Band A: 5865.5845.5825.5805.5785.5765.5745.5725 MHz If you want use the Band A, please do as let the BX and S pin paste on the 1k resistor both.

| Channel selection↔ |                     | Channel pin ( 3:1 ) 🕫 |        |        |        |                |        |                |        |
|--------------------|---------------------|-----------------------|--------|--------|--------|----------------|--------|----------------|--------|
| S₽                 | BX₽                 | 000₽                  | 001₽   | 010₽   | 011₽   | 100₽           | 101₽   | 110₽           | 111₽   |
| O(1K<br>resistor ) | 0(1K<br>resistor)₽  | 5865M₽                | 5845M₽ | 5825M₽ | 5805M≠ | 5785M₽         | 5765M₽ | 5745M₽         | 5725M₽ |
| 1(NC)              | 01K<br>resistor ) ← | 5733M <i>₽</i>        | 5752M₽ | 5771M₽ | 5790M₽ | 5809M <i>₽</i> | 5828M₽ | 5847M <i>₽</i> | 5866M₽ |
| 1(NC)₽             | 1(NC)₽              | 5705M₽                | 5685M₽ | 5665M₽ | 5645M₽ | 5885M₽         | 5905M₽ | 5925M₽         | 5945M₽ |